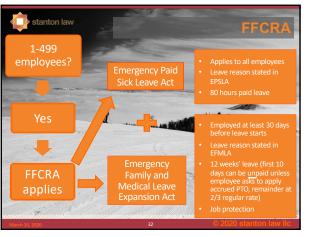

|                | REASONS 1 – 3                                                                                                                                                                                                                                                                                |
|----------------|----------------------------------------------------------------------------------------------------------------------------------------------------------------------------------------------------------------------------------------------------------------------------------------------|
| 1              | omplayers is subject to a fordered, state, or local                                                                                                                                                                                                                                          |
| 1.<br>2.<br>3. | employee is subject to a federal, state, or local<br>quarantine or isolation order related to COVID-19;<br>employee has been advised by a healthcare provider<br>self-quarantine because of COVID-19;<br>employee is experiencing symptoms of COVID-19 an<br>is seeking a medical diagnosis; |
|                | employers must pay full regular rate for reasons 1-3                                                                                                                                                                                                                                         |
| •              | capped at \$511 per day, a total of \$5,110 per<br>employee                                                                                                                                                                                                                                  |