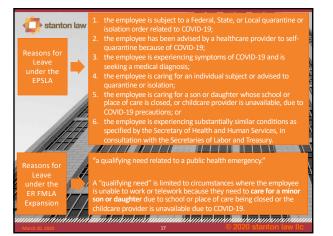

|                | REASONS 1 – 3                                                                                                                                                                                                                                                                                |
|----------------|----------------------------------------------------------------------------------------------------------------------------------------------------------------------------------------------------------------------------------------------------------------------------------------------|
| 1              | omplayers is subject to a fordered, state, or local                                                                                                                                                                                                                                          |
| 1.<br>2.<br>3. | employee is subject to a federal, state, or local<br>quarantine or isolation order related to COVID-19;<br>employee has been advised by a healthcare provider<br>self-quarantine because of COVID-19;<br>employee is experiencing symptoms of COVID-19 an<br>is seeking a medical diagnosis; |
|                | employers must pay full regular rate for reasons 1-3                                                                                                                                                                                                                                         |
| •              | capped at \$511 per day, a total of \$5,110 per<br>employee                                                                                                                                                                                                                                  |