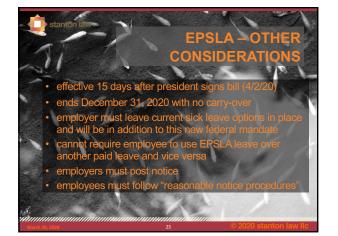

|                | REASONS 1 – 3                                                                                                                                                                                                                                                                                |
|----------------|----------------------------------------------------------------------------------------------------------------------------------------------------------------------------------------------------------------------------------------------------------------------------------------------|
| 1              | omplayers is subject to a fordered, state, or local                                                                                                                                                                                                                                          |
| 1.<br>2.<br>3. | employee is subject to a federal, state, or local<br>quarantine or isolation order related to COVID-19;<br>employee has been advised by a healthcare provider<br>self-quarantine because of COVID-19;<br>employee is experiencing symptoms of COVID-19 an<br>is seeking a medical diagnosis; |
|                | employers must pay full regular rate for reasons 1-3                                                                                                                                                                                                                                         |
| •              | capped at \$511 per day, a total of \$5,110 per<br>employee                                                                                                                                                                                                                                  |