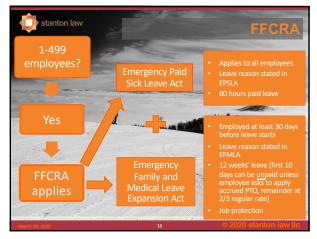

|                | REASONS 1 – 3                                                                                                                                                                                                                                                                                |
|----------------|----------------------------------------------------------------------------------------------------------------------------------------------------------------------------------------------------------------------------------------------------------------------------------------------|
| 1              | omplayers is subject to a fordered, state, or local