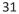

ed by a healthcare provider<br>self-quarantine because of COVID-19;<br>employee is experiencing symptoms of COVID-19 an<br>is seeking a medical diagnosis; |
|                | employers must pay full regular rate for reasons 1-3                                                                                                                                                                                                                                         |
| •              | capped at \$511 per day, a total of \$5,110 per<br>employee                                                                                                                                                                                                                                  |













































3/20/20